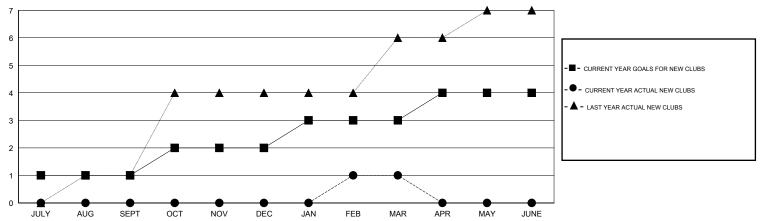

OAL | CHARTER AND<br>NEW MEMBERS<br>ADDED | DROPPED<br>MEMBERS | NET<br>GAIN/LOSS |
| JULY/AUG/SEPT            | 1                | 0         | 0                | 0                | JULY/AUG/SEPT            | 70<br>120          | 66<br>110                           | 152<br>32          | -86<br>78        |
| OCT/NOV/DEC  JAN/FEB/MAR | 1                | 1 0       | 0                | 1                | OCT/NOV/DEC  JAN/FEB/MAR | 70<br>20           | 74<br>0                             | 29<br>0            | 45<br>0          |
| APR/MAY/JUNE             | ı                | 0         | U                | 0                | APR/MAY/JUNE             | 20                 | U                                   | 0                  | U                |

### GOALS AND ACTUAL NEW CLUBS CUMULATIVE



#### GOALS AND ACTUAL MEMBERS CUMULATIVE



| DROPPED CLUBS: 0         |        | 46 CLUBS OF 71 ADDED 1 OR MORE<br>NEW MEMBERS |                       | <u>ON</u><br>1,994 (74.88%)<br>669 (25.12%) |
|--------------------------|--------|-----------------------------------------------|-----------------------|---------------------------------------------|
| DROPPED MEMBERS          |        |                                               |                       |                                             |
| DECEASED  CLUB CANCELLED | 5<br>0 | CLICK HERE FOR HEALTH                         | FAMILY UNIT MEMBERS   | 1,235                                       |
| OTHER OTHER              | 208    | ASSESSMENT DATA                               | HEAD OF HOUSEHOLD     |