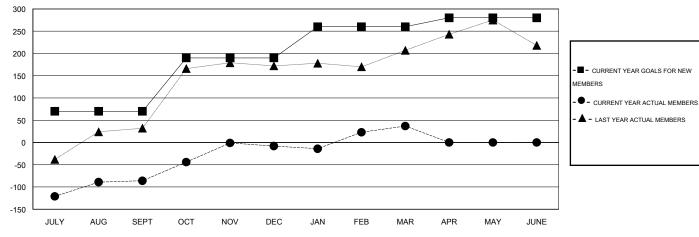

#### GOALS AND ACTUAL MEMBERS CUMULATIVE

| DROPPED CLUBS: 0         |        | 46 CLUBS OF 71 ADDED 1 OR MORE<br>NEW MEMBERS |                       | <u>ON</u><br>1,994 (74.88%)<br>669 (25.12%) |
|--------------------------|--------|-----------------------------------------------|-----------------------|---------------------------------------------|
| DROPPED MEMBERS          |        |                                               |                       |                                             |
| DECEASED  CLUB CANCELLED | 5<br>0 | CLICK HERE FOR HEALTH                         | FAMILY UNIT MEMBERS   | 1,235                                       |
| OTHER OTHER              | 208    | ASSESSMENT DATA                               | HEAD OF HOUSEHOLD     |                                             |
| TOTAL                    | 213    |                                               | NON-HEAD OF HOUSEHOLD | 691                                         |